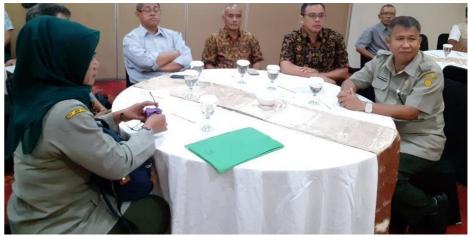

g their regional seed needs
- 3. Empower participants to motivate other farmers to use good seed.

Our joint target for this program:

- \* Enable participants to produce 50mt of high-quality certified seeds for planting in 2019/2020, and thus
- \* Provide about 3000mt soybean grains for local consumption.



#### Producers came together from 11 Provinces...





#### What's on the training menu?

The 3-day training combined classroom sessions with visits to ILETRI facilities (field production and post harvest).

#### Topics included:

- 1. Introduction and selection of varieties
- 2. Seed production
- 3. Soybean pests & diseases
- 4. Agronomy recommendations
- 5. Harvest, post-harvest handling and storage
- 6. Certification of soybean seeds
- 7. Dynamics of seed business in Indonesia.





# **syngenta** foundation for sustainable agriculture

### Training hands-on: field & facility visits













## SFSA: committed to supporting the supply of high-quality soybean seed!