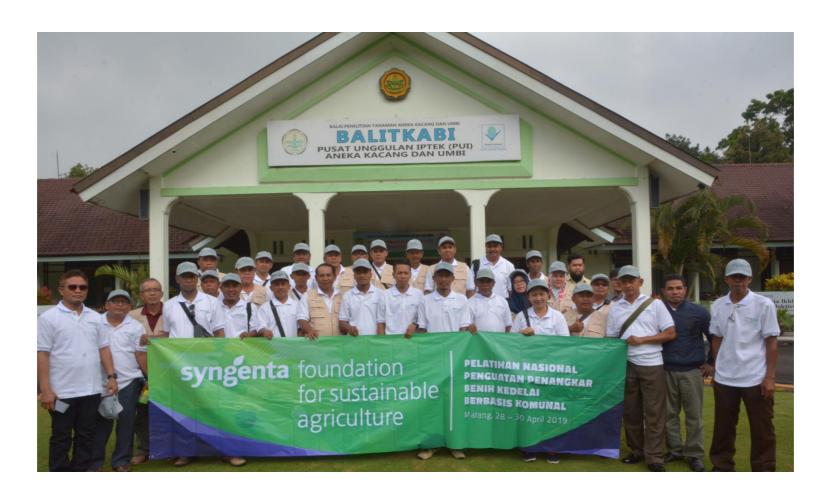

#### Producers came together from 11 Provinces...

#### What's on the training menu?

The 3-day training combined classroom sessions with visits to ILETRI facilities (field production and post harvest).