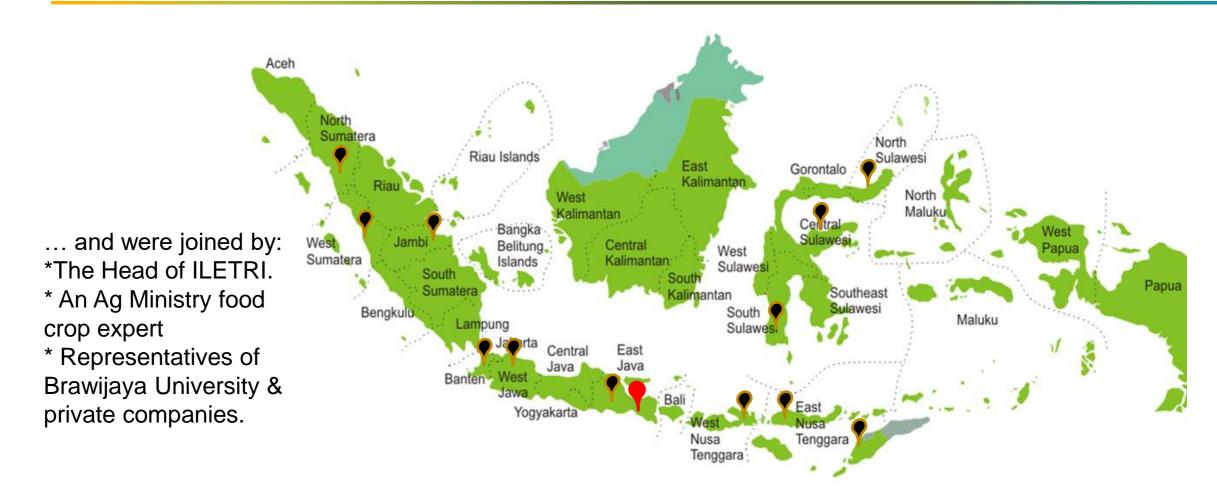

- \* It is also important to help existing producers, and farmers who want to join them, to meet the necessary quality standards, be competitive and introduce further superior varieties.



#### The Seeds2B\* training response

Work with Indonesia Legumes & Tuber Crop Research Institute (ILETRI\*\*) to:

- 1. Improve local producers' ability to supply high-quality seeds competitively
- 2. Increase participants' independence in meeting their regional seed needs
- 3. Empower participants to motivate other farmers to use good seed.

Our joint target for this program:

- \* Enable participants to produce 50mt of high-quality certified seeds for planting in 2019/2020, and thus
- \* Provide about 3000mt soybean grains for local consumption.



#### Producers came together from 11 Provinces...





#### What's on the training menu?

The 3-day training combined classroom sessions with visits to ILETRI facilities (field production and post harvest).

#### Topics included:

- 1. Introduction and selection of varieties
- 2. Seed production
- 3. Soybean pests & diseases
- 4. Agronomy recommendations
- 5. Harvest, post-harvest handling and storage
- 6. Certification of soybean seeds
- 7. Dynamics of seed business in Indonesia.





# **syngenta** foundation for sustainable agriculture

### Training hands-on: field & facility visits













## SFSA: committed to supporting the supply of high-quality soybean seed!