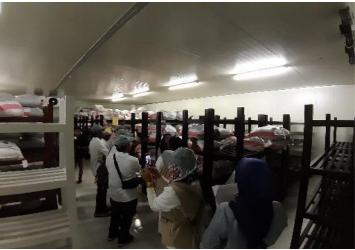

#### What's on the training menu?

The 3-day training combined classroom sessions with visits to ILETRI facilities (field production and post harvest).

### Training hands-on: field & facility visits