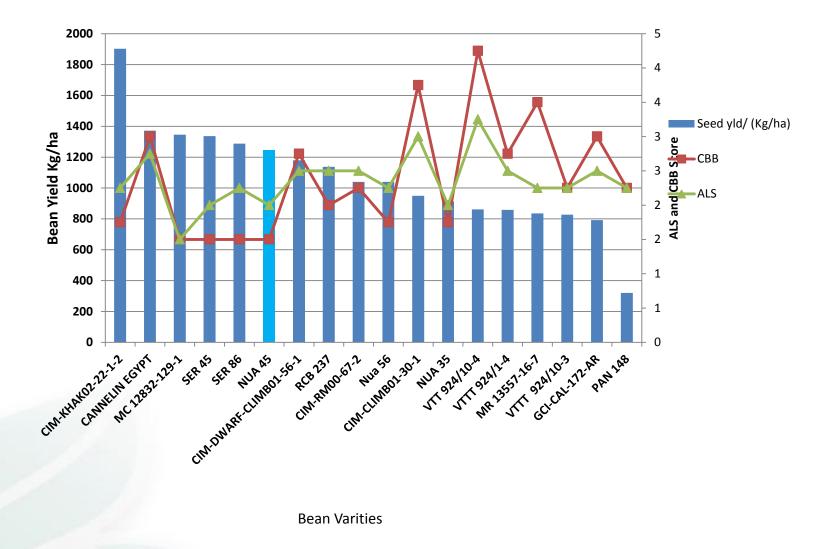

#### **Participatory Variety Selection (PVS)**

Yield performance and reaction to diseases of the bean varieties at one of the sites in Malawi in the 2012-2013 Season