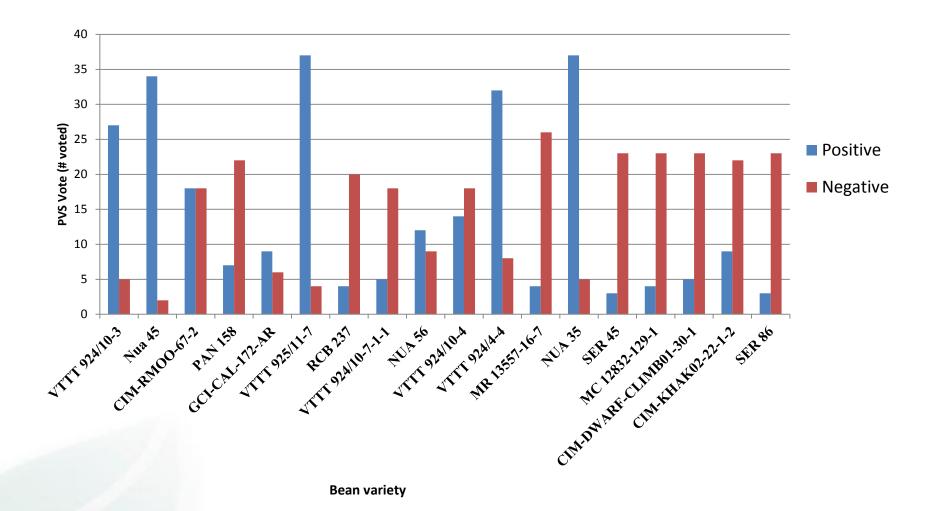

and Zimbabwe

## Why SUG131?



 Its selection criteria was based on both: a) consumer (market preference) and 2) agronomic (yield, diseases resistance and adaptation to low soil fertility) traits

#### Market demand

- Demanded for export market mainly to South Africa, but also to Zimbabwe, Swaziland, Namibia, Lesotho, Botswana and Mozambique
- As well as local market



## **Evidence of adoption**

 It has very high preference in Malawi, among the farmers that have grown it – 70% liked the variety and keep growing - Rubyogo et, al. (in press)



#### Innovation and best practice for rapid new variety popularity





Commonly used criteria for selecting most preferred bean varieties by men (Graph A) and women (graph B) across the sites where participatory variety selection was conducted



Farmer perceptions of bean varieties evaluated under PVS

#### **Participatory Variety Selection (PVS)**



Yield performance and reaction to diseases of the bean varieties at one of the sites in Malawi in the 2012-2013 Season

#### Innovation and best practice for rapid SUG131 popularity

- The driver was the market demand from South Africa because SUG131 meets the quality criteria of consumers
- Initially, it was the entrepreneurialism of an individual business man (Dimitri Giannakis), linked to:
  - Farmers' World
  - Agora
- The catalyzed scale of production was to fill shortfalls of sugar bean supply in South Africa – before the China supply season

# Innovation and best practice for rapid new variety adoption

- Government interventions to support legumes for export market – divers