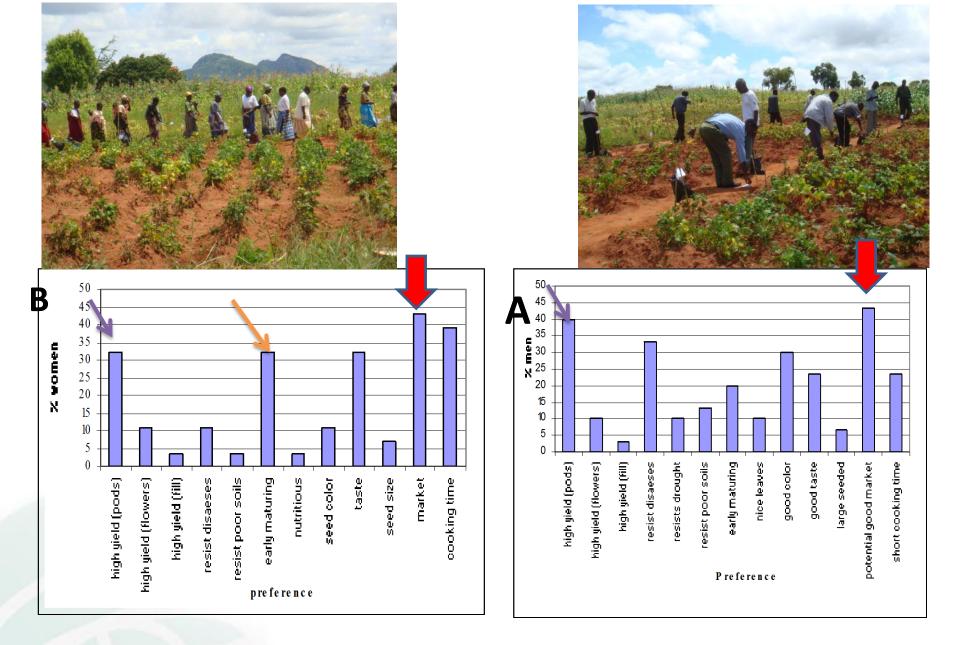

#### Innovation and best practice for rapid new variety popularity

Commonly used criteria for selecting most preferred bean varieties by men (Graph A) and women (graph B) across the sites where participatory variety selection was conducted