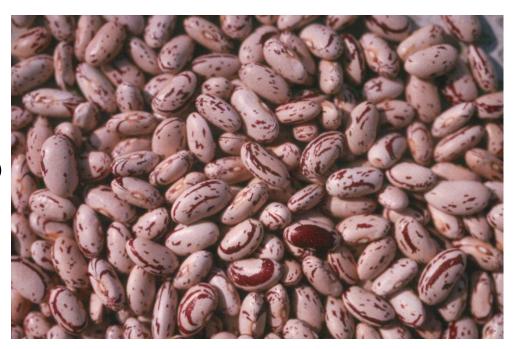

## Why SUG131?

- It is a modern variety and was introduced into Malawi in the last 12 years and later in Zimbabwe and Mozambique
- It has gained popularity among farmers in Malawi and other African countries - Mozambique and Zimbabwe

## Why SUG131?

 Its selection criteria was based on both: a) consumer (market preference) and 2) agronomic (yield, diseases resistance and adaptation to low soil fertility) traits

#### Innovation and best practice for rapid SUG131 popularity

- The driver was the market demand from South Africa because SUG131 meets the quality criteria of consumers
- Initially, it was the entrepreneurialism of an individual business man (Dimitri Giannakis), linked to:
  - Farmers' World
  - Agora
- The catalyzed scale of production was to fill shortfalls of sugar bean supply in South Africa – before the China supply season